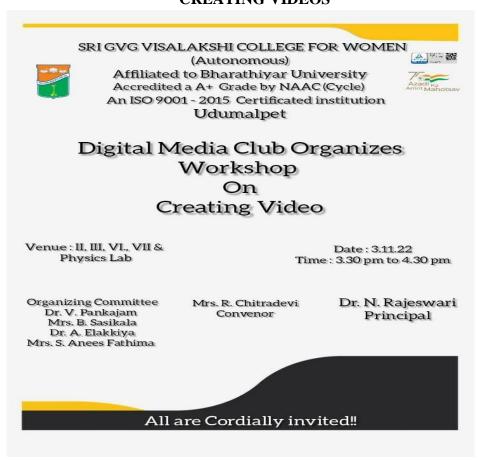

## WORKSHOP ON CREATING VIDEOS

ORGANIZER CHIEF PATRON

Mrs.Chitradevi, Convenor Dr.N.Rajeswari, Principal

## **Members**

Dr.V.Pankajam Mrs.B.Sasikala Dr.A.Elakkiya Mrs.S. Aneesh Fathima

Sa GVG Vilelabeli College for Wave (Astronom) Edward Date 3 17 2012

Venus Lahr, M., St., Vis. & Physics Lah

Agenda To Conduct the being class on

"Creatry Vides"

- On the General day braining was given for English (Aidid & SF) BCO, IT by Mer B Cantible at lahe VI, Economics Legistics History, 200 Gety by Mrs. Ancer Bothisma at lah M., 120the (A. SF). Holiss

CS. By Dr. V. Pankajam at lah M., 120the (A. SF). Holiss

B. Com (SF). B ton (Ca). B tom (CA) By 120 R Chitades

at lah VI.

- Jamitia were given thering for westing a vide wing Siren Costo matic both by wring directop/laplop & 120th/le phones.